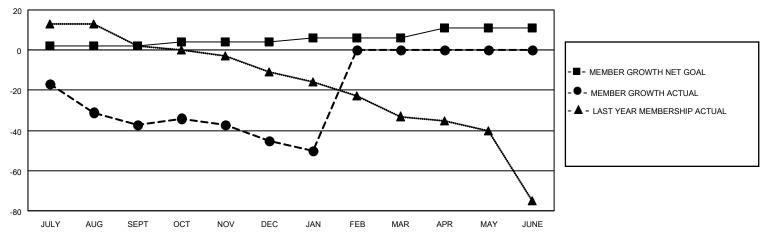

## District 201W1

| Clubs         |               |             |               | Members               |                        |                         |                                                    |  |
|---------------|---------------|-------------|---------------|-----------------------|------------------------|-------------------------|----------------------------------------------------|--|
|               | RESULTS FOR   | R 2020-2021 |               | RESULTS FOR 2020-2021 |                        |                         |                                                    |  |
| QUARTER       | NEW CLUB GOAL | NEW CLUBS   | DROPPED CLUBS | QUARTER MEMI          | BER GROWTH NET<br>GOAL | MEMBER GROWTH<br>ACTUAL | DROPPED<br>MEMBERS ACTUAL<br>(including transfers) |  |
| JULY/AUG/SEPT | 0             | 0           | 2             | JULY/AUG/SEPT         | 2                      | 14                      | 45                                                 |  |
| OCT/NOV/DEC   | 0             | 0           | 0             | OCT/NOV/DEC           | 2                      | 18                      | 23                                                 |  |
| JAN/FEB/MAR   | 0             | 0           | 0             | JAN/FEB/MAR           | 2                      | 3                       | 6                                                  |  |
| APR/MAY/JUNE  | 1             | 0           | 0             | APR/MAY/JUNE          | 5                      | 0                       | 0                                                  |  |

## GOALS AND ACTUAL MEMBERS CUMULATIVE

| DROPPED CLUBS: 2 |    | 17 CLUBS OF 42 ADDED 1 OR MORE | GENDER DISTRIBUTION             |              |     |
|------------------|----|--------------------------------|---------------------------------|--------------|-----|
|                  |    | NEW MEMBERS                    | MALE                            | 336 (55.17%) |     |
|                  |    |                                | FEMALE                          | 273 (44.83%) |     |
| DROPPED MEMBERS  |    |                                |                                 | , ,          |     |
| DECEASED         | 4  | CLICK HERE FOR CUMULATIVE      | TOTAL FAMILY UNIT MEMBERS       |              | 115 |
| CLUB CANCELLED   | 0  | MEMBERSHIP DATA                |                                 |              |     |
| OTHER 70         |    |                                | FAMILY MEMBERS PAYING HALF DUES |              | 59  |
| TOTAL            | 74 |                                | DOLO                            |              |     |